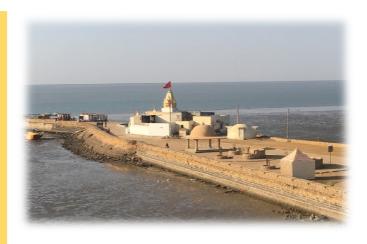

### Day 4

- ✓ Breakfast
- ✓ Start for Western Kutch [360 Kms route]
- ✓ Visit Mata no Madh [Maa ashapura Temple]
- ✓ Visit Narayana Sarovar
- ✓ Visit Koteshwar Temple
- ✓ Visit Lakhpat Fort & Gurudwara
- ✓ Return to Bhuj
- ✓ Overnight stay at Bhuj.